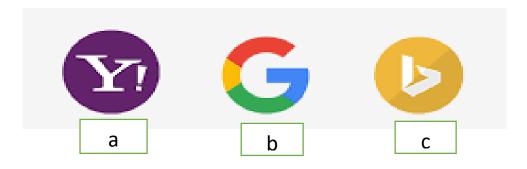

n is present in .....tab.
- 10. The shortcut key to cut an object is.....
- III. Write 'T' for true and 'F' for false statement.

 $2 \times 1 = 2 \text{ Marks}$ 

- 11.BSNL is an Internet Service Provider.
- 12.WWW stands for world Wide Wet.

#### **SECTION B: SHORT QUESTIONS**

IV. Short answer type questions.

 $4 \times 2 = 8 \text{ Marks}$ 

- 13. Name at least two search engine.
- 14. Define the term Internet.
- 15. How can you copy object in PowerPoint?
- 16. How can you add a new slide in PowerPoint?

# **SECTION C: LONG QUESTIONS**

V. Long answer type questions.

- $2 \times 2.5 = 5 \text{ Marks}$
- 17. Rearrange the following words to make appropriate word.
  - (a) O C P Y
  - (b) UTC
  - (c) ASPTE
  - (d)DLEETE
- 18.Look at the following logos of search engines and name them.



\*\*\*\*\*\* ALL THE BEST \*\*\*\*\*\*\*